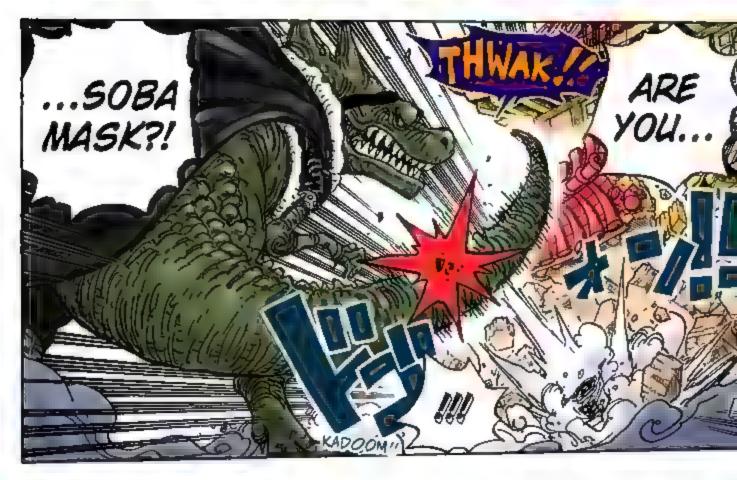

Q: In chapter 931, "Soba Mask," Usopp and Franky are complaining about Sanji's

wonderful character name, clamoring for a chance to give him a name of their own making. Now I'm wondering what that name would be. In fact, why don't you just tell us what all of the Straw Hats would name him?